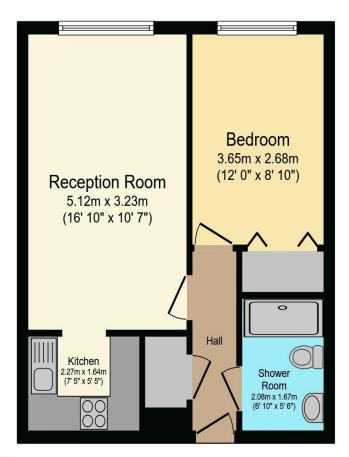

# Visit us at retirementhomesearch.co.uk

Total floor area 41.2 m² (444 sq.ft.) approx

This floor plan is for illustrative purposes only. It is not drawn to scale. Any measurements, floor areas (including any total floor area), openings and orientation are approximate. No details are guaranteed, they cannot be relied upon for any purpose and they do not form part of any agreement. No liability is taken for any error, omission or misstatement. A party must rely upon its own inspection(s). Powered by www.focalagent.com